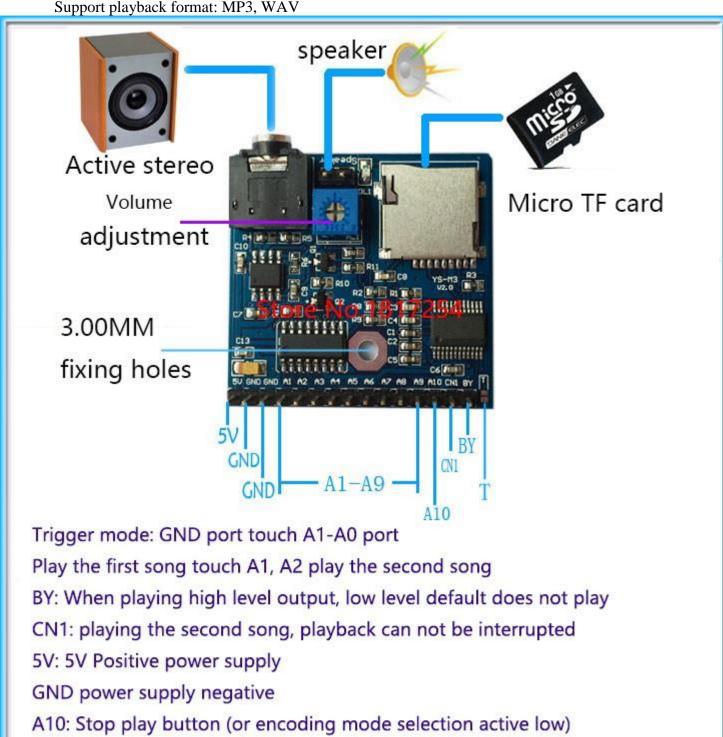

# **Product Description**

Description: Size: 4 \* 4.1cm

Power supply: DC 5V 1A

Trigger Port: 9

Trigger Song: direct trigger 9, SCM trigger 31

Speaker parameters: W 0-2 4-8 Ohm (adjustable volume)

Maximum memory support: 16G Support playback format: MP3, WAV

## Parameter:

- 1, supports sampling rates: 8,11.025,12,16,22.05,24,32,44.1,48KHz
- 2, support FAT16 / FAT32 file system, maximum support 16GTF card
- 3, DC5V power supply, with two sets of interfaces
- 4, adjustable volume, a simple trip knob to adjust the way
- 5, low level trigger on trigger
- 6 support 0-2W, 4-8 ohm speaker load
- 7, with a standard 3.5 audio interface, support for audio, amplifier connection

- 2, can not take big horn? Can you pick the sound?
- A: Direct access speaker maximum power 3w 4-8R; or audio amplifier can be connected in order to take greater sound amplification speaker.
- 3, how the trigger port to play?
- A: The nine ports Triggering, trigger port A1 A9 to GND (ground) port on the player touches the corresponding song.
- 4, how to pause and song, the next one?
- A: There is no such function.

#### 5, CN1 BY feet and what?

A: CN1 is low trigger playing the second song, can not be other triggers an interrupt is triggered until finished playing. BY work status output, the output high when playing, by default remain low when not playing. Specific use of personal use, there is a need to use, you do not need or do not know how to use it can be empty!