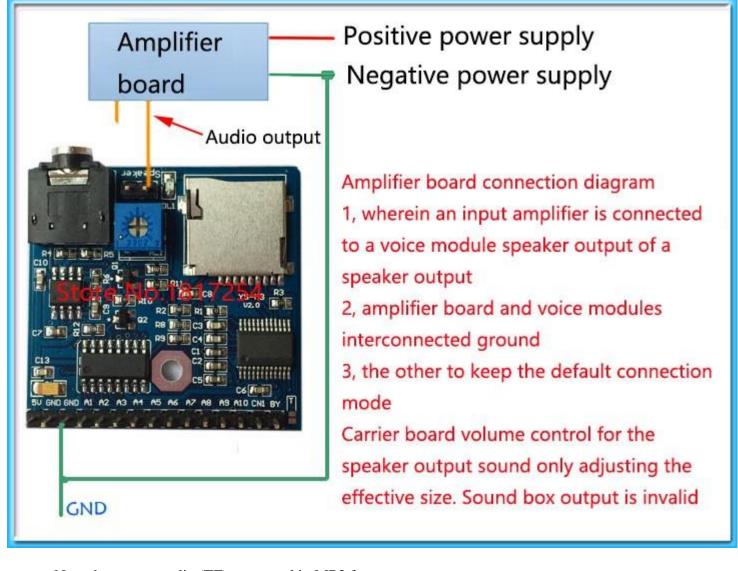

## Parameter:

- 1, supports sampling rates: 8,11.025,12,16,22.05,24,32,44.1,48KHz
- 2, support FAT16 / FAT32 file system, maximum support 16GTF card
- 3, DC5V power supply, with two sets of interfaces
- 4, adjustable volume, a simple trip knob to adjust the way
- 5, low level trigger on trigger
- 6 support 0-2W, 4-8 ohm speaker load
- 7, with a standard 3.5 audio interface, support for audio, amplifier connection