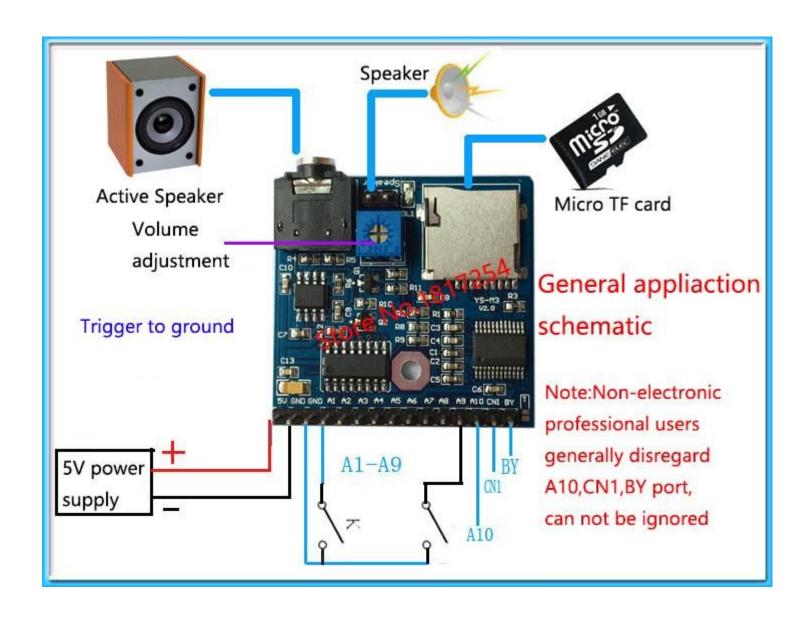

- 2, can not take big horn? Can you pick the sound?
- A: Direct access speaker maximum power 3w 4-8R; or audio amplifier can be connected in order to take greater sound amplification speaker.
- 3, how the trigger port to play?
- A: The nine ports Triggering, trigger port A1 A9 to GND (ground) port on the player touches the corresponding song.
- 4, how to pause and song, the next one?
- A: There is no such function.

#### 5, CN1 BY feet and what?

A: CN1 is low trigger playing the second song, can not be other triggers an interrupt is triggered until finished playing. BY work status output, the output high when playing, by default remain low when not playing. Specific use of personal use, there is a need to use, you do not need or do not know how to use it can be empty!

### Special Application Skills:

1, we need to use this module on the power play a song, just before the power corresponding to the trigger port to ground (GND) can be!